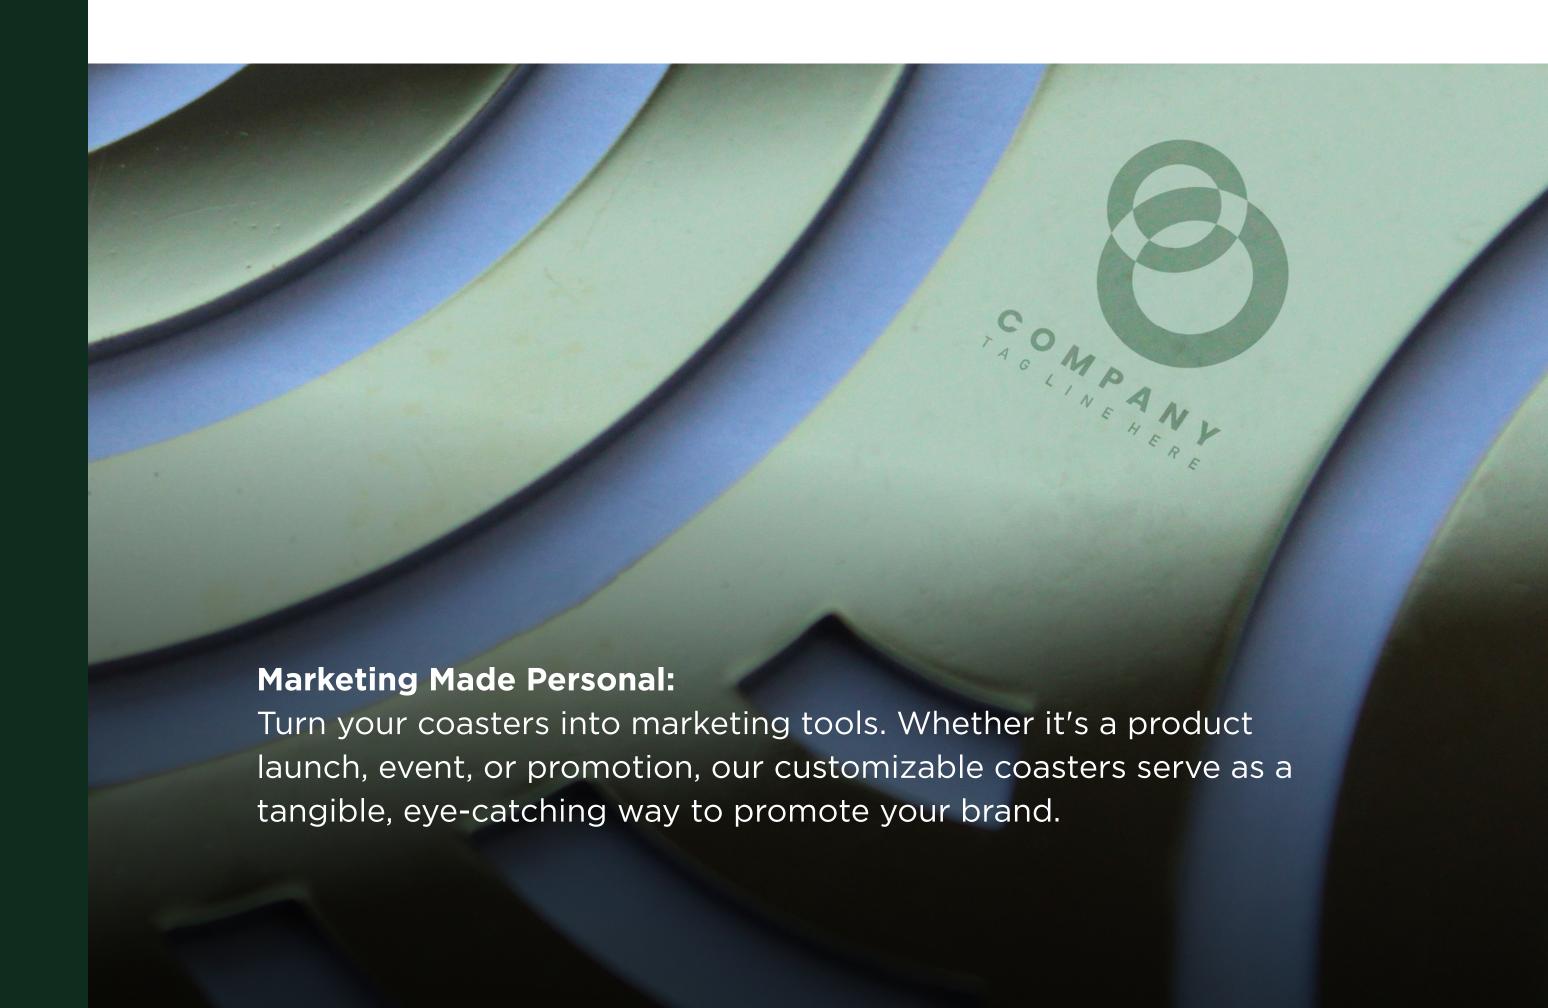

CS-FL-SS-24004

CS-FL-GL-24005

CS-FL-GL-24006

CS-FL-SS-24005

CS-FL-SS-24006

Where Flexibility Meets
Brand
Visibility

Our coasters do more than just protect surfaces – they turn every moment into something special. You can customize them to match your style and make each one unique, so they reflect your personality.

### Tailor-Made Designs:

From intricate patterns to corporate logos, our coasters can be customized to suit any occasion. Express your creativity and showcase your unique style.

## Brand Visibility:

Corporate Solutions: Elevate your brand presence with Mindcraftz Coasters.
Incorporate your company logo, tagline, or any branding element to leave a lasting impression on clients, customers, and guests.