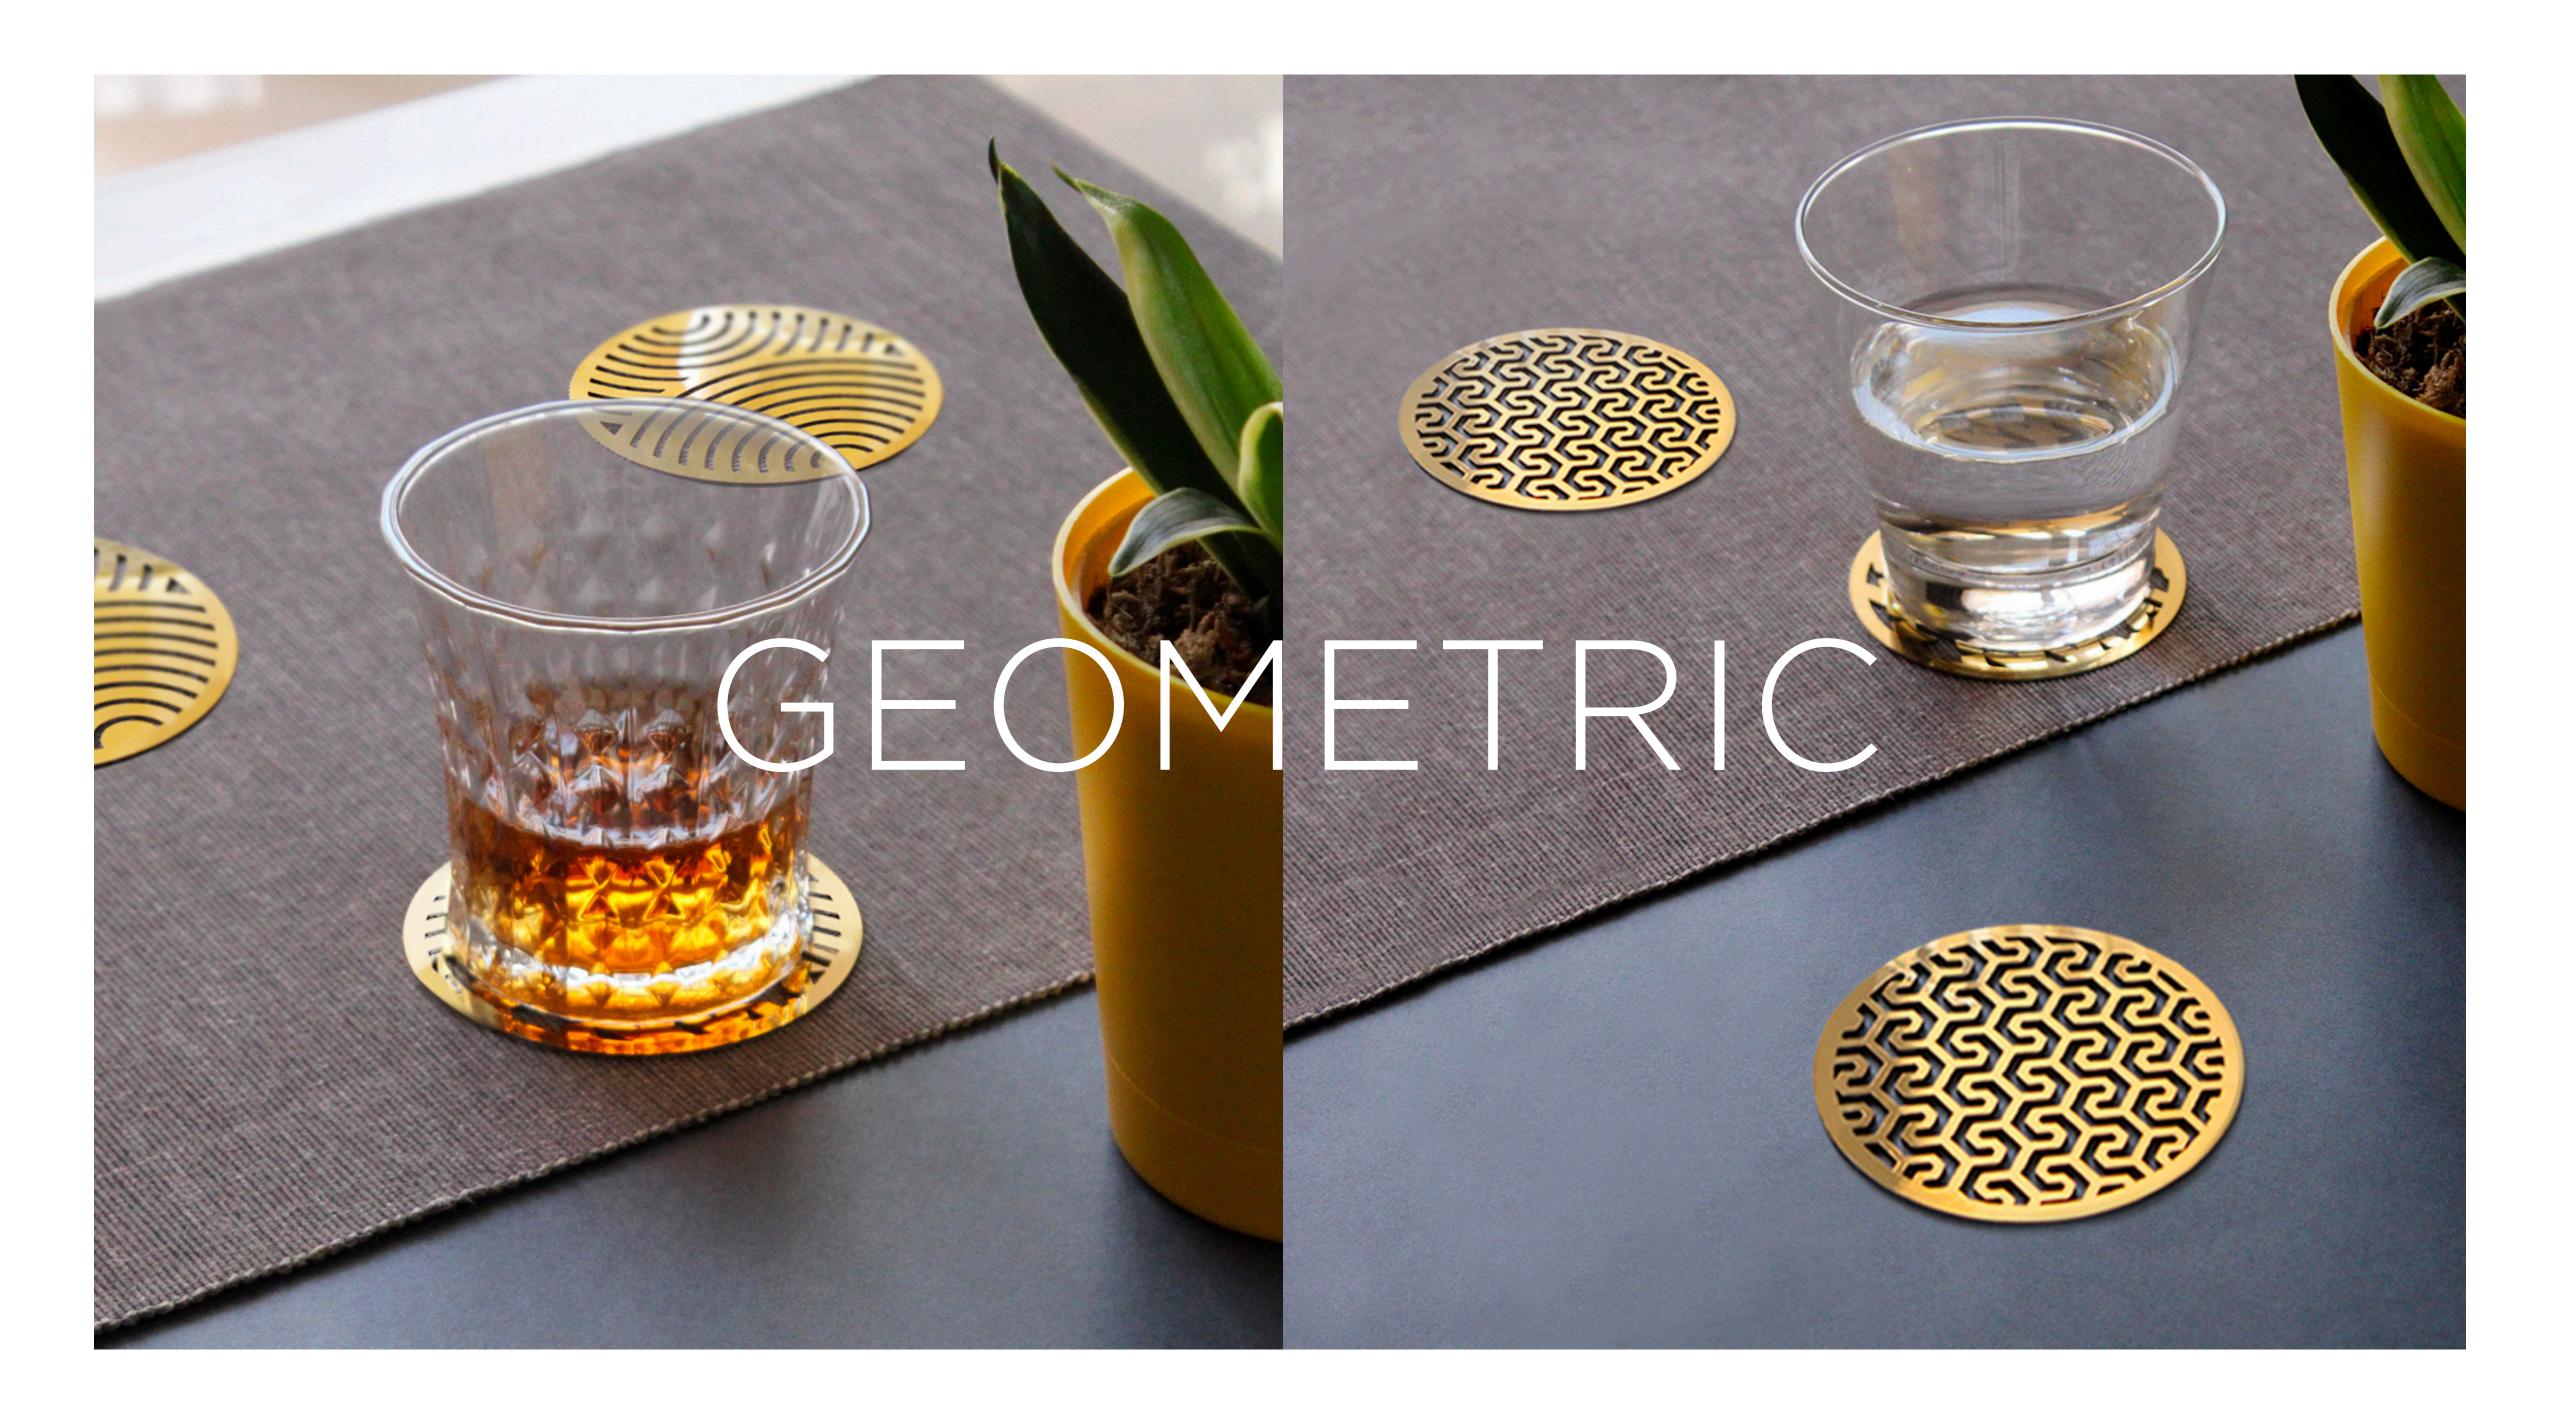

#### GEOMETRIC COLLECTION

CS-GM-GL-24001

CS-GM-GL-24002

CS-GM-GL-24003

CS-GM-GL-24004

CS-GM-GL-24005

CS-GM-GL-24006

CS-GM-GL-24007

CS-GM-GL-24008

CS-GM-GL-24009

CS-GM-GL-240010

CS-GM-GL-240011

CS-GM-GL-240012

COLOUR: GOLD COATED

MATERIAL: STAINLESS STEEL 302-GRADE

THICKNESS: 1 MM.

PRODUCT SIZE: 8cm x 8cm