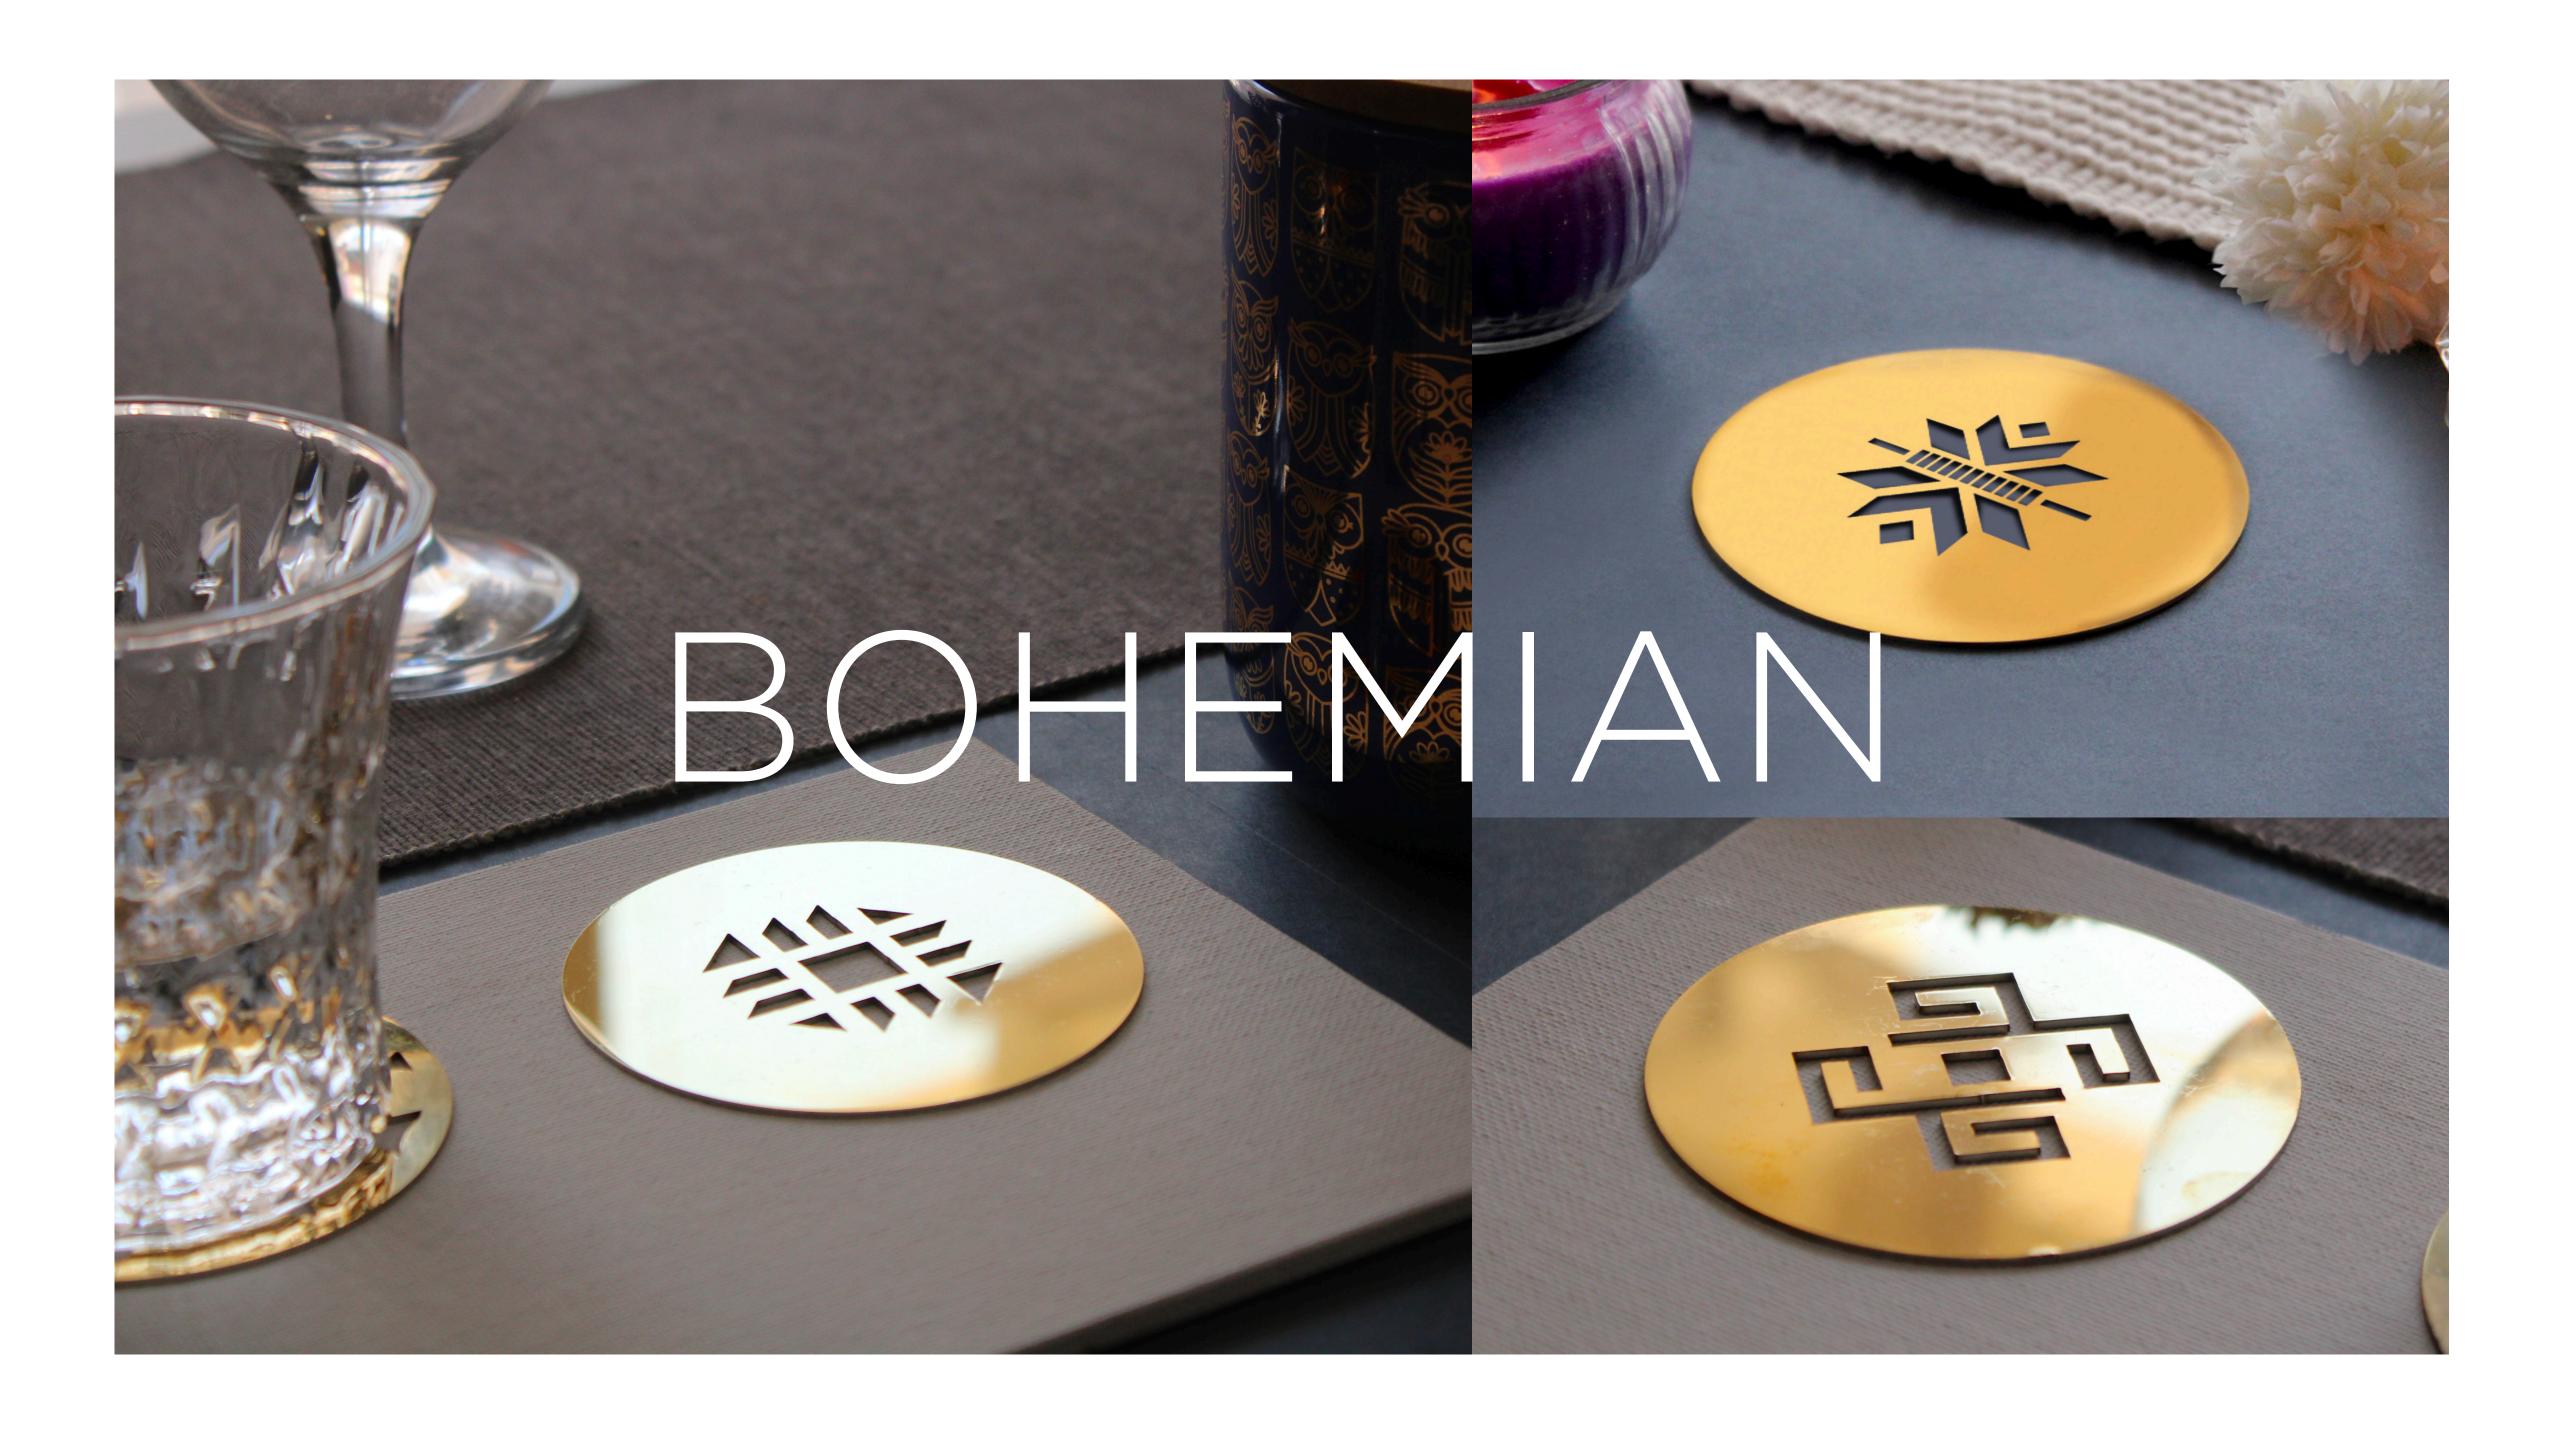

#### **BOHEMIAN COLLECTION**

CS-BH-GL-24001

CS-BH-GL-24002

CS-BH-GL-24003

CS-BH-GL-24004

CS-BH-GL-24005

CS-BH-GL-24006

CS-BH-GL-24007

CS-BH-GL-24008

CS-BH-GL-24009

CS-BH-GL-240010

CS-BH-GL-240011

CS-BH-GL-240012

**COLOUR:** GOLD COATED

MATERIAL: STAINLESS STEEL 302-GRADE

THICKNESS: 1 MM.

PRODUCT SIZE: 8cm x 8cm