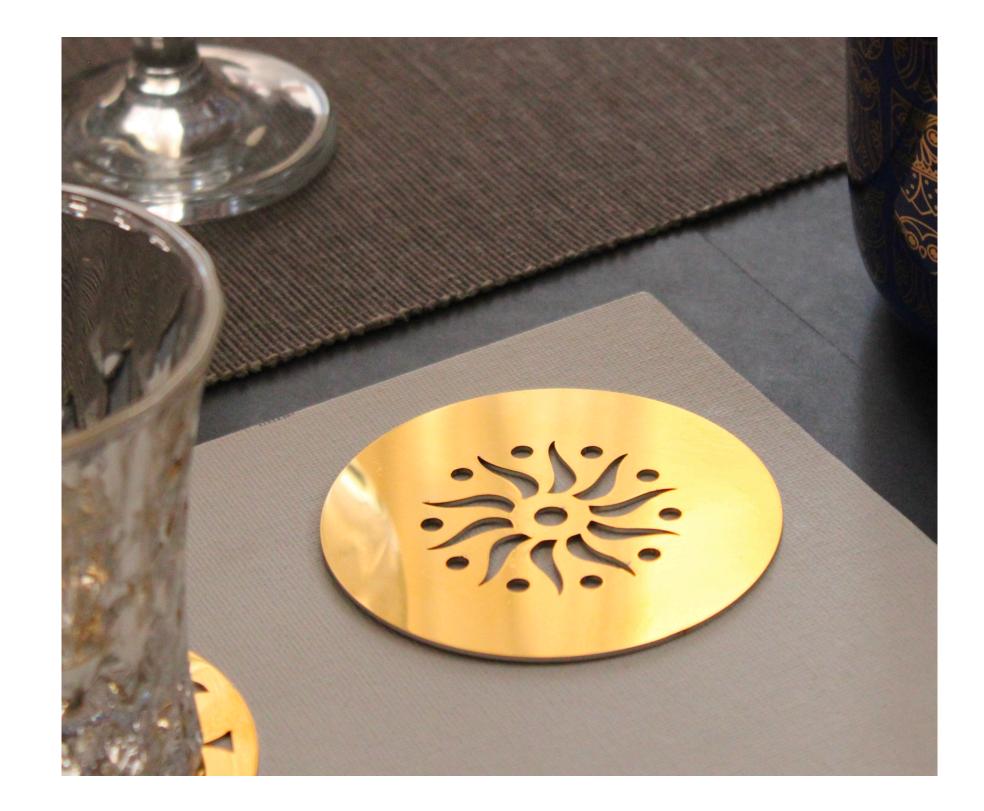

#### INDIAN MOTIF COLLECTION

CS-IM-GL-24001

CS-IM-GL-24002

CS-IM-GL-24003

CS-IM-GL-24004

CS-IM-GL-24005

CS-IM-GL-24006

CS-IM-GL-24007

CS-IM-GL-24008

CS-IM-GL-24009

CS-IM-GL-240010

CS-IM-GL-240011

CS-IM-GL-240012

COLOUR: GOLD COATED

MATERIAL: STAINLESS STEEL 302-GRADE

THICKNESS: 1 MM.

PRODUCT SIZE: 8cm x 8cm