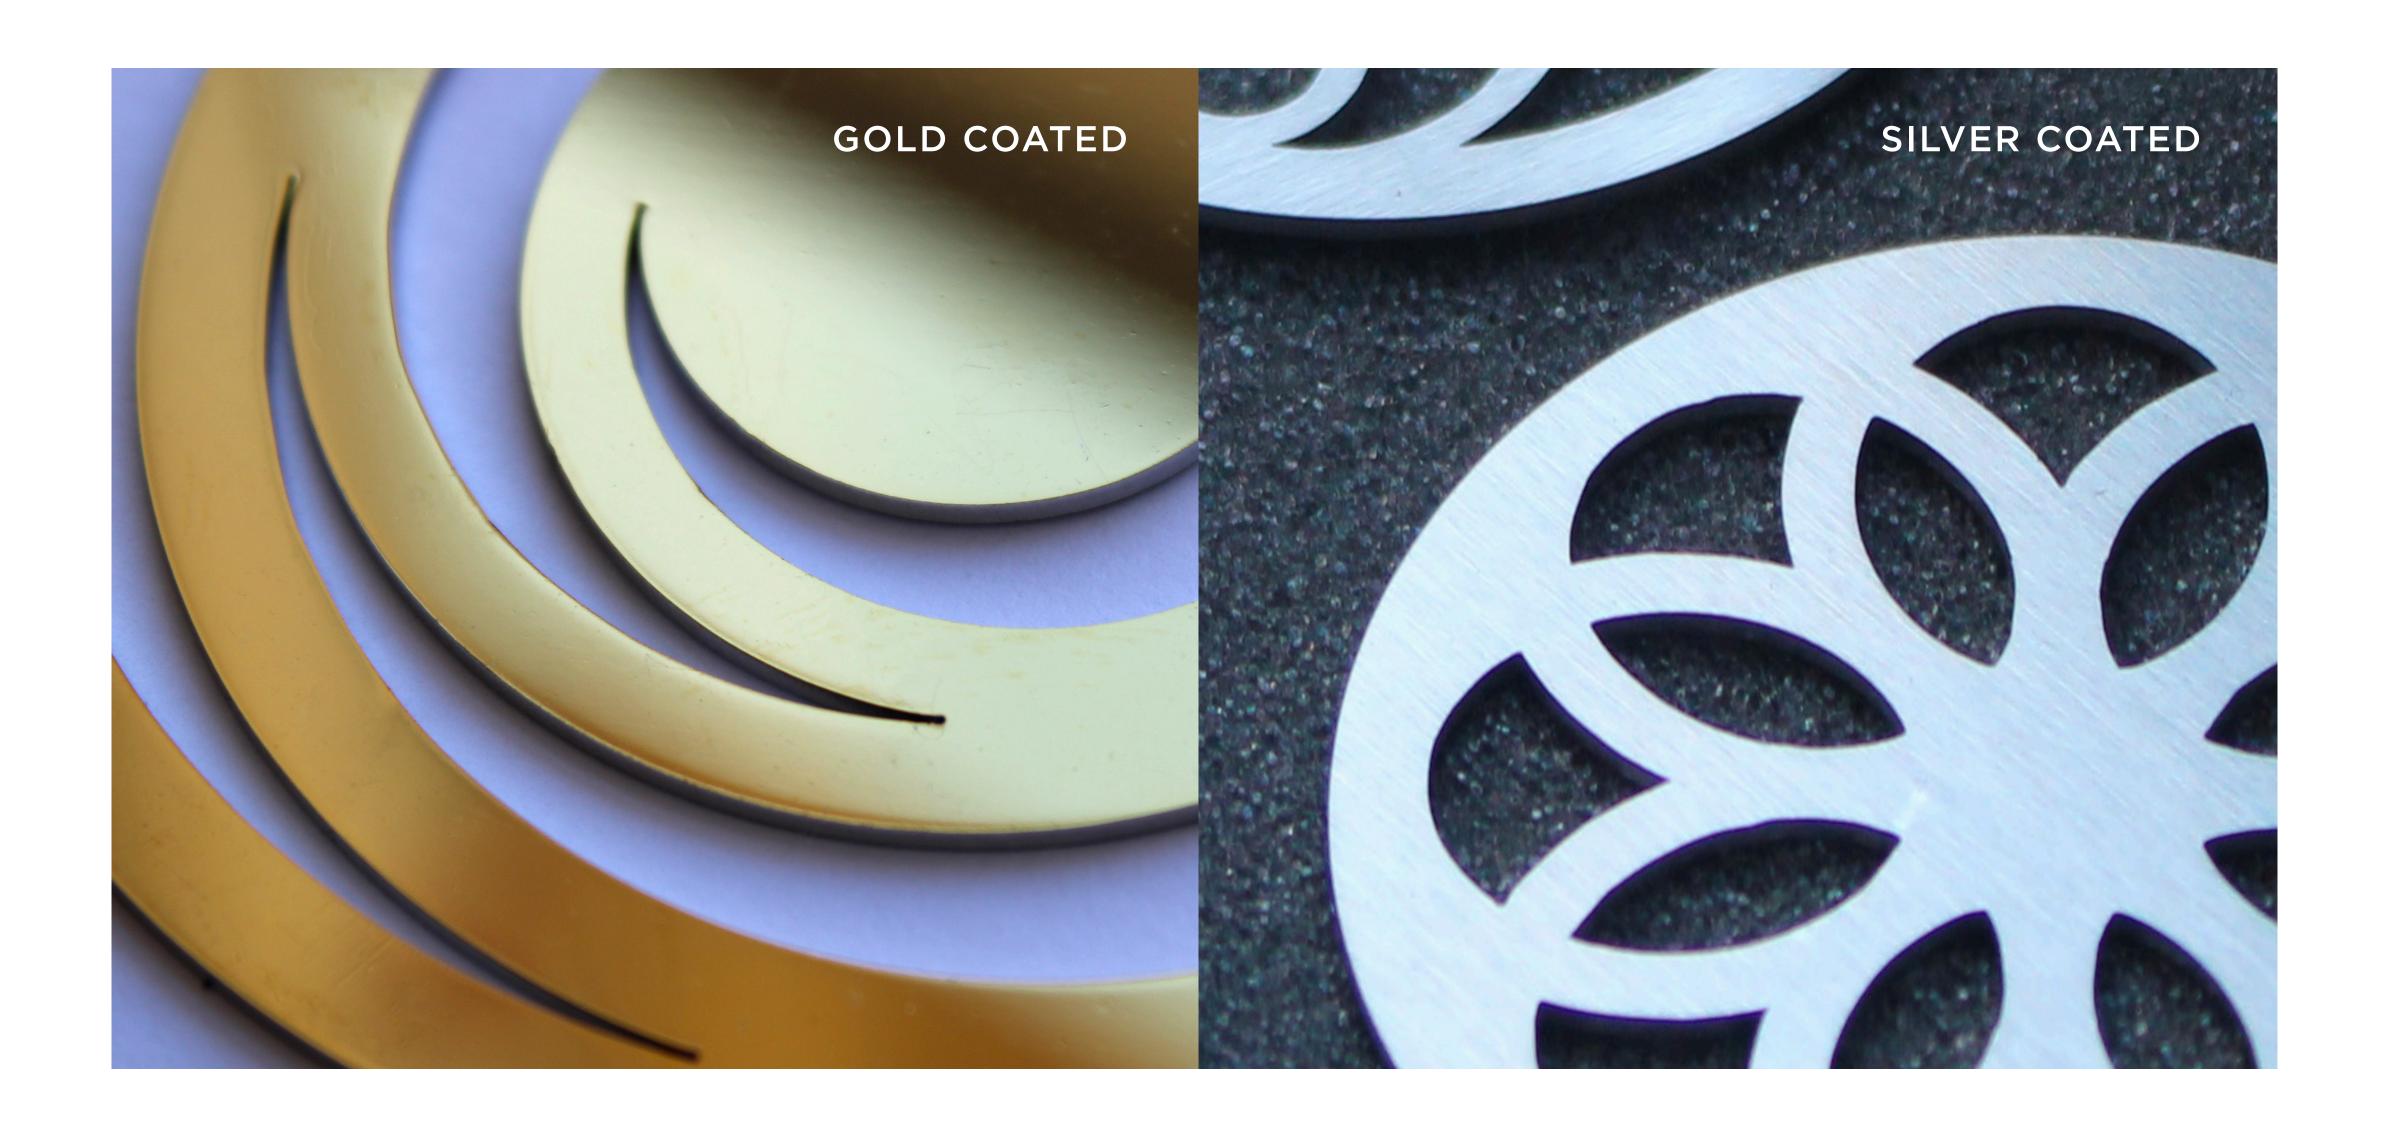

COLOUR: GOLD COATED

MATERIAL: STAINLESS STEEL 302-GRADE

THICKNESS: 1 MM.

PRODUCT SIZE: 8cm x 8cm

CS-GM-GL-24008

CS-GM-GL-24009

CS-GM-GL-240010

CS-GM-GL-240011

CS-GM-GL-240012

COLOUR: GOLD COATED

MATERIAL: STAINLESS STEEL 302-GRADE

THICKNESS: 1 MM.

PRODUCT SIZE: 8cm x 8cm