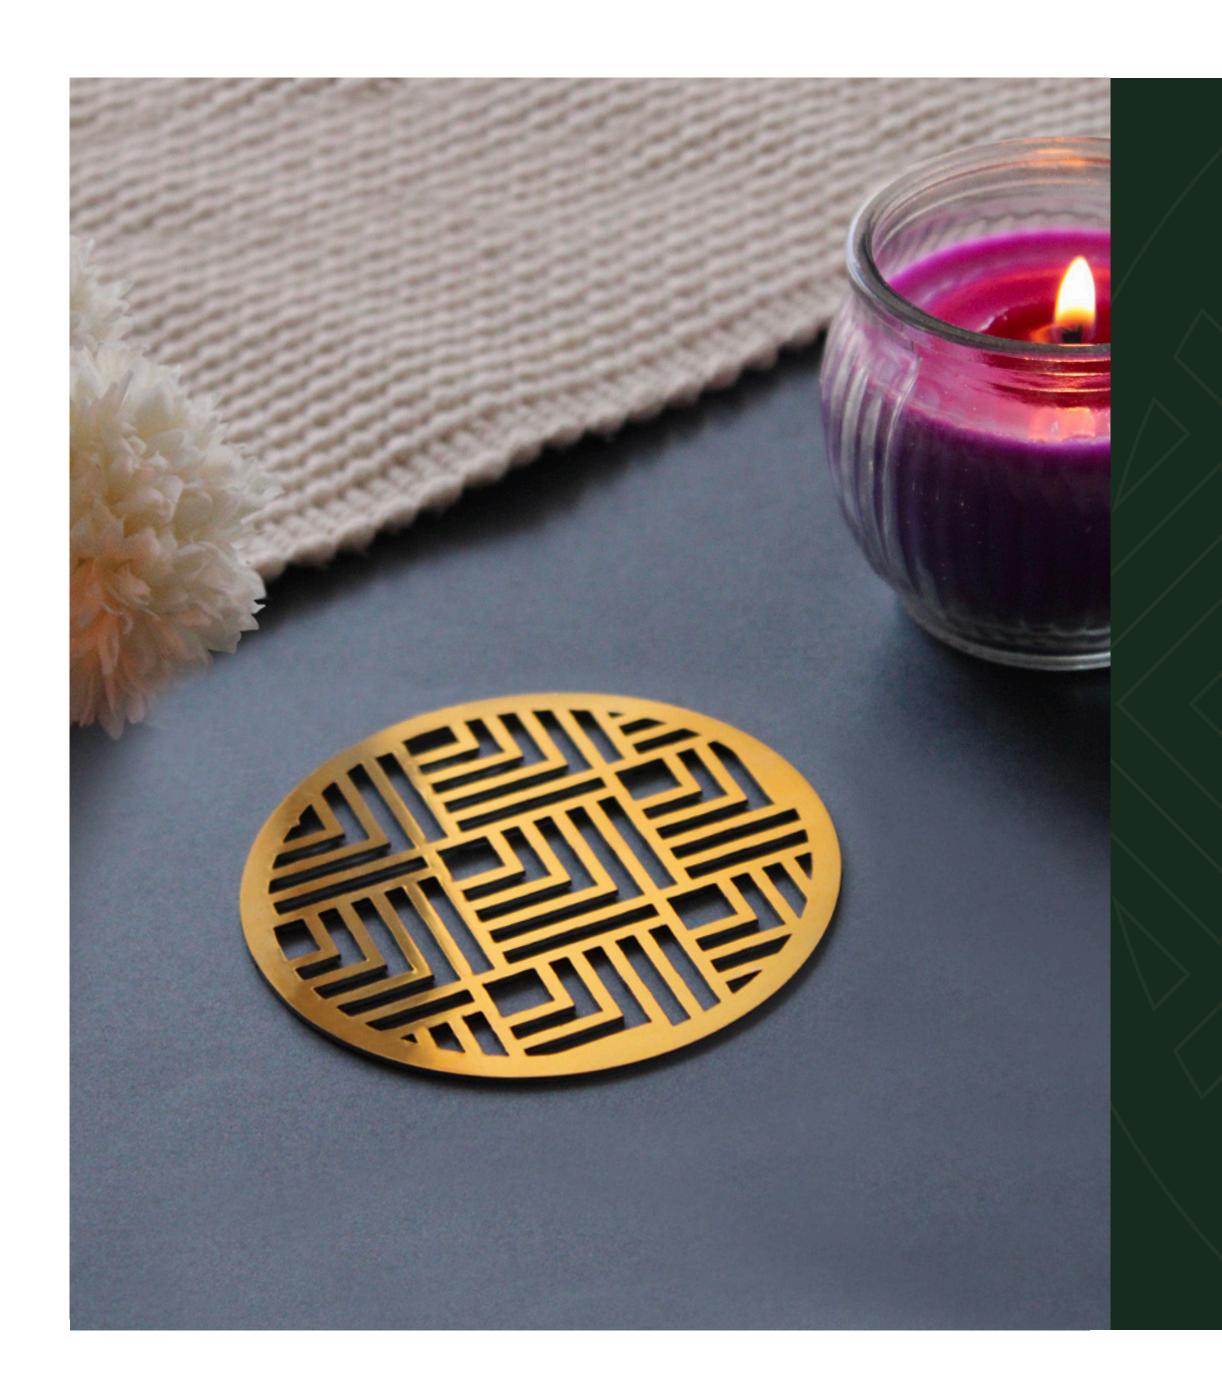

## Design Philosophy

Mindcraftz exemplifies a design philosophy steeped in modern opulence, where form meets function in perfect harmony. Our creations epitomize sophistication with their sleek lines, avant-garde shapes, and a commitment to minimalist grandeur.

Each design is meticulously curated to elevate your space, embodying the essence of luxurious, contemporary living.

Meticulously crafted to exceed expectations. With a commitment to excellence, each piece reflects durability, precision, and a touch of sophistication, ensuring a lasting impression in your home.

COLOUR: GOLD COATED

MATERIAL: STAINLESS STEEL 302-GRADE

THICKNESS: 1 MM.

PRODUCT SIZE: 8cm x 8cm