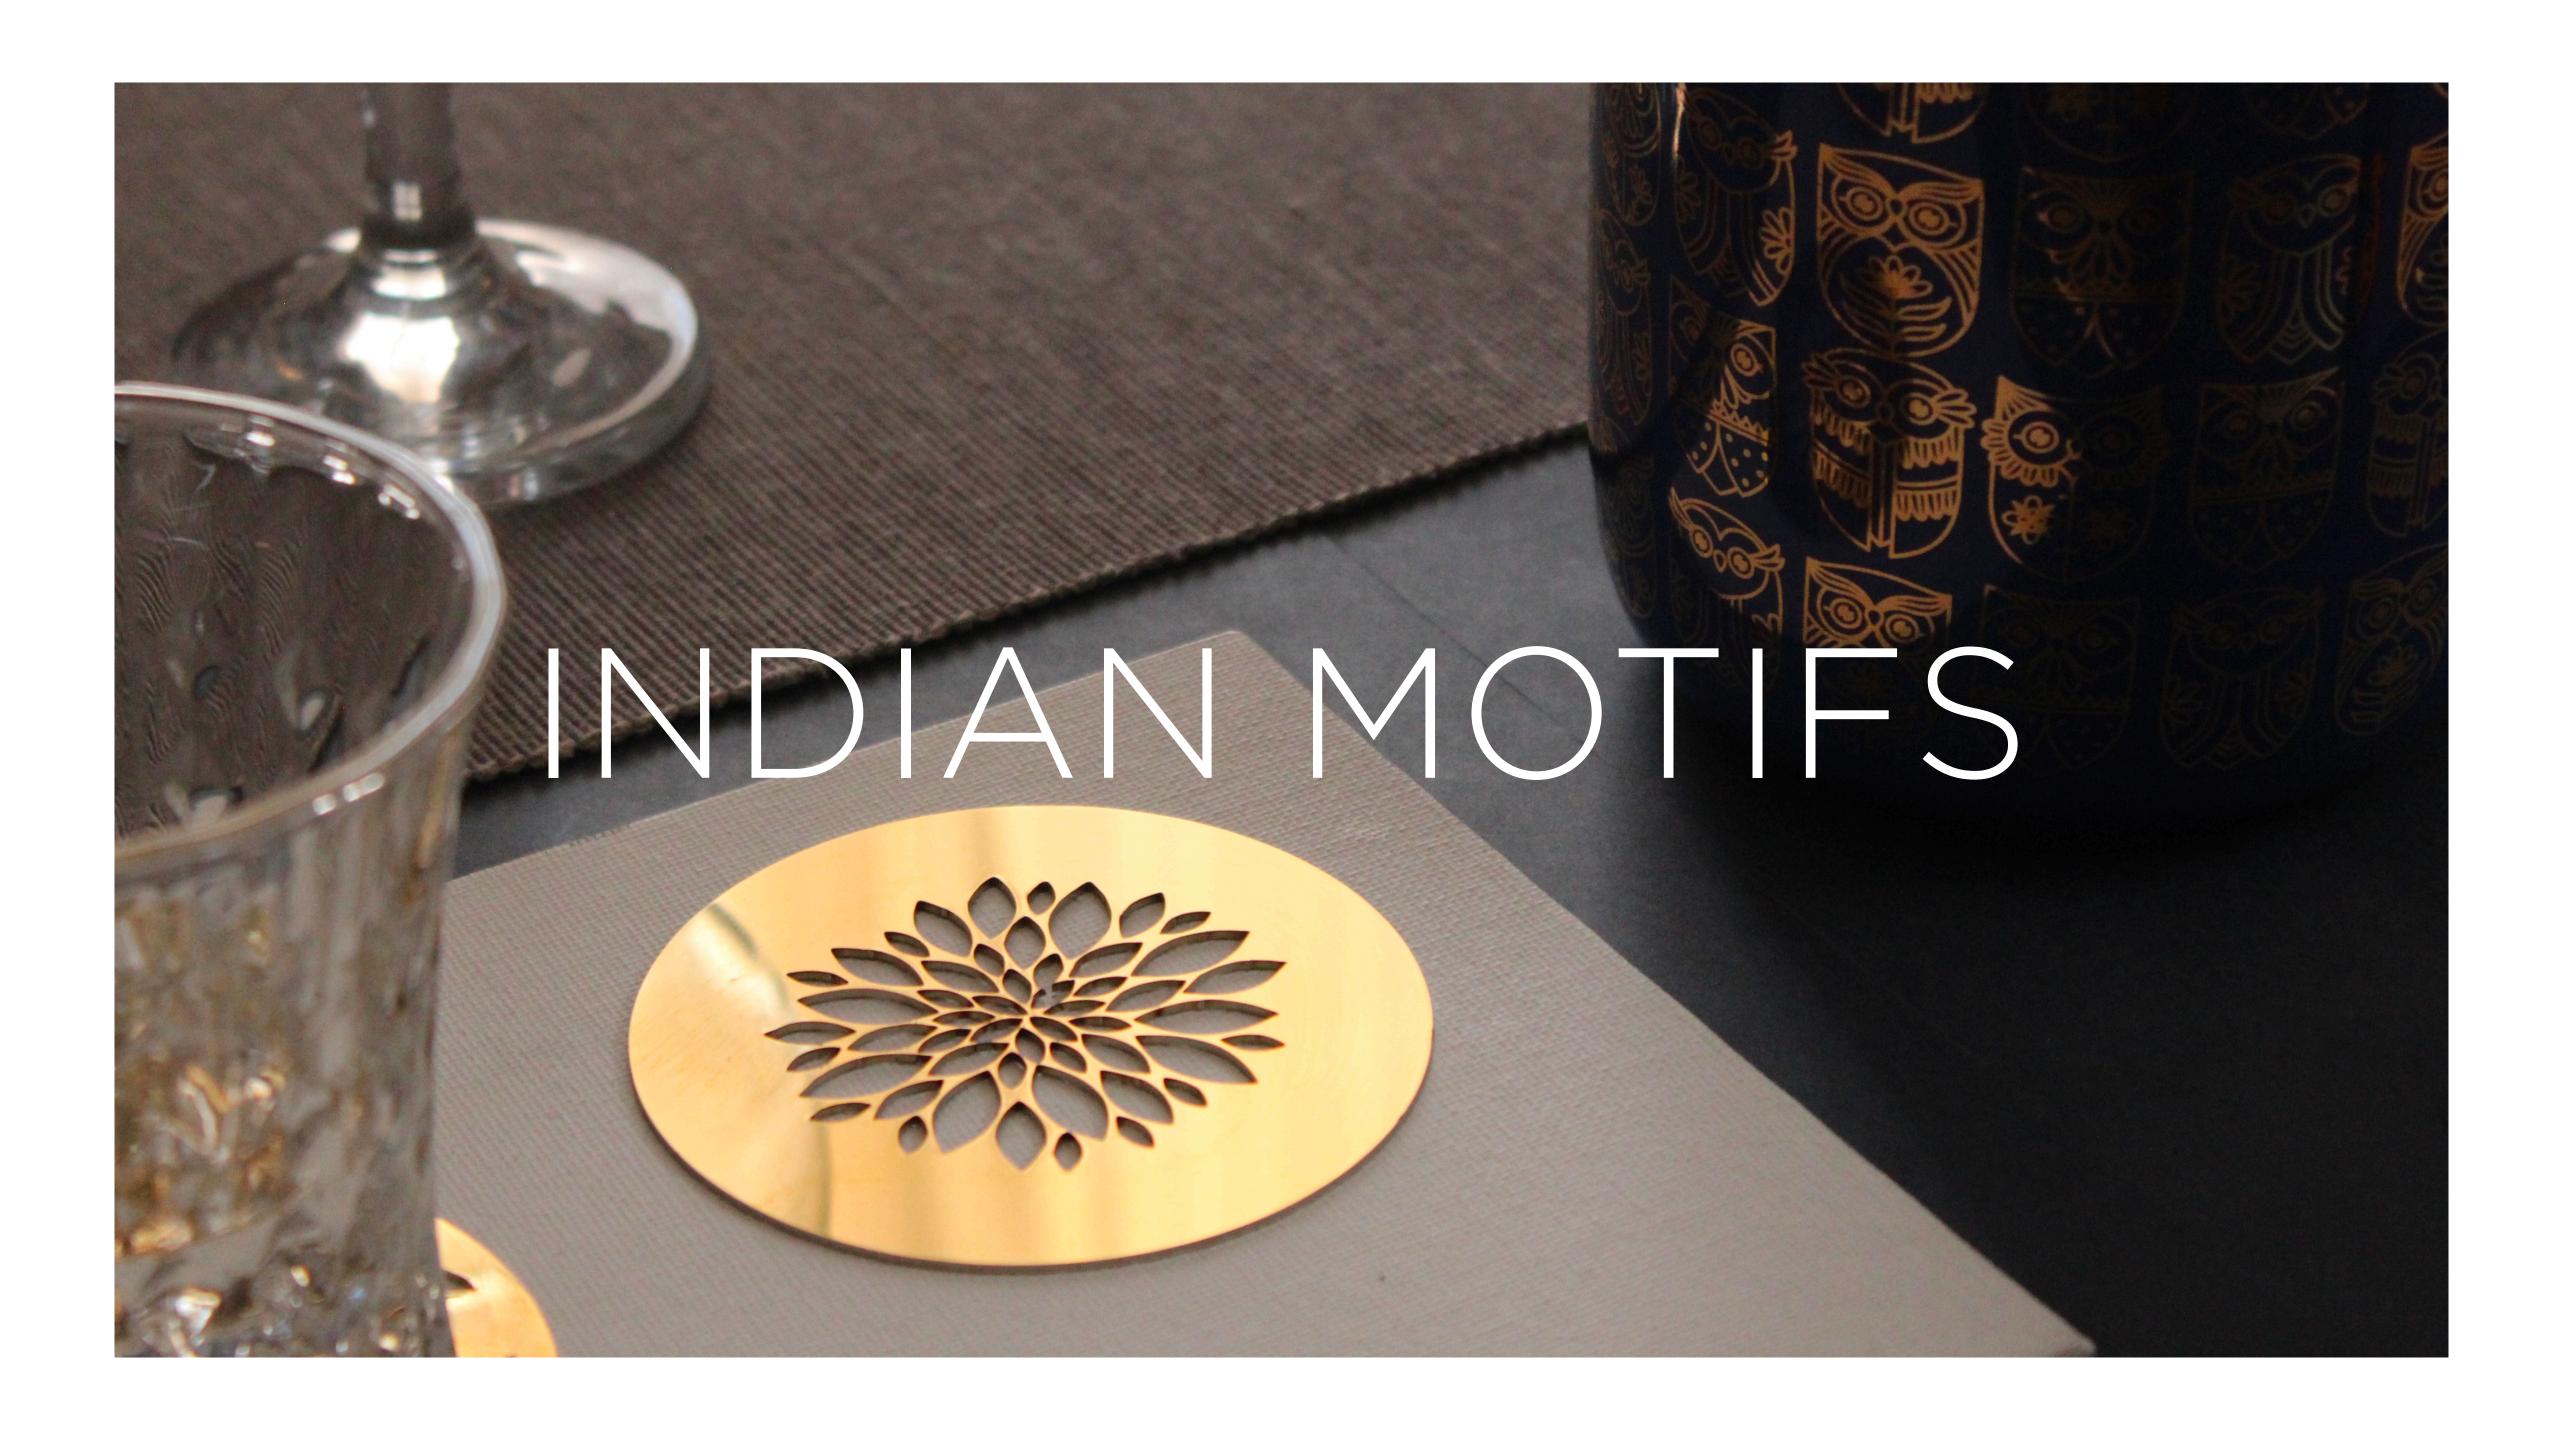

#### INDIAN MOTIF COLLECTION

CS-IM-GL-24001

CS-IM-GL-24002

CS-IM-GL-24003

CS-IM-GL-24004

CS-IM-GL-24005

CS-IM-GL-24006

CS-IM-GL-24007

CS-IM-GL-24008

CS-IM-GL-24009

CS-IM-GL-240010

CS-IM-GL-240011

CS-IM-GL-240012

COLOUR: GOLD COATED

MATERIAL: STAINLESS STEEL 302-GRADE

THICKNESS: 1 MM.

PRODUCT SIZE: 8cm x 8cm