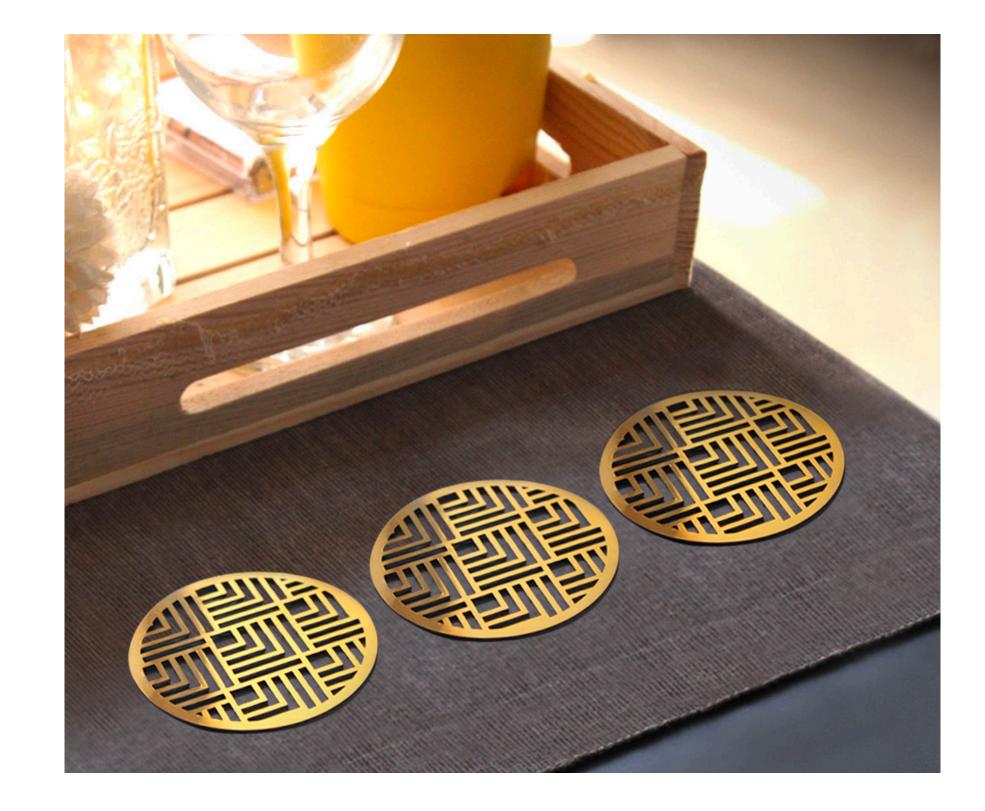

#### GEOMETRIC COLLECTION

CS-GM-GL-24001

CS-GM-GL-24002

CS-GM-GL-24003

CS-GM-GL-24004

CS-GM-GL-24005

CS-GM-GL-24006

CS-GM-GL-24007

CS-GM-GL-24008

CS-GM-GL-24009

CS-GM-GL-240010

CS-GM-GL-240011

CS-GM-GL-240012

COLOUR: GOLD COATED

MATERIAL: STAINLESS STEEL 302-GRADE

THICKNESS: 1 MM.

PRODUCT SIZE: 8cm x 8cm