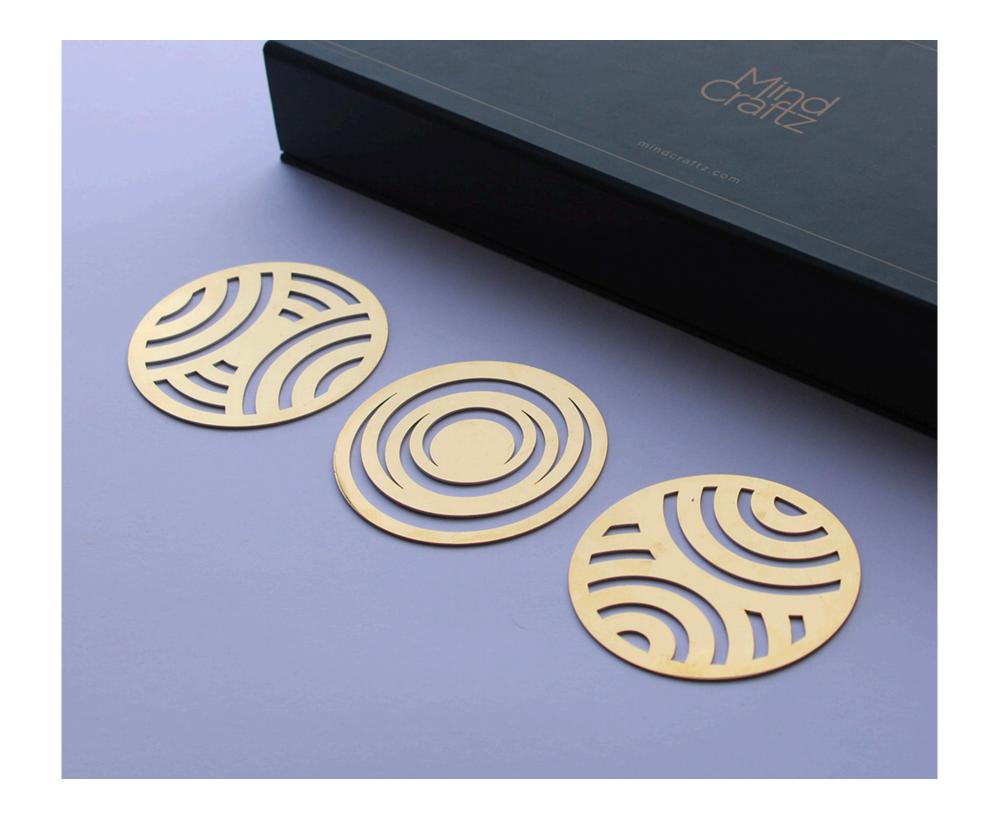

#### GEOMETRIC COLLECTION

CS-GM-GL-24001

CS-GM-GL-24002

CS-GM-GL-24003

CS-GM-GL-24004

CS-GM-GL-24005

CS-GM-GL-24006

CS-GM-GL-24007

CS-GM-GL-24008

CS-GM-GL-24009

CS-GM-GL-240010

CS-GM-GL-240011

CS-GM-GL-240012

COLOUR: GOLD COATED

MATERIAL: STAINLESS STEEL 302-GRADE

THICKNESS: 1 MM.

PRODUCT SIZE: 8cm x 8cm