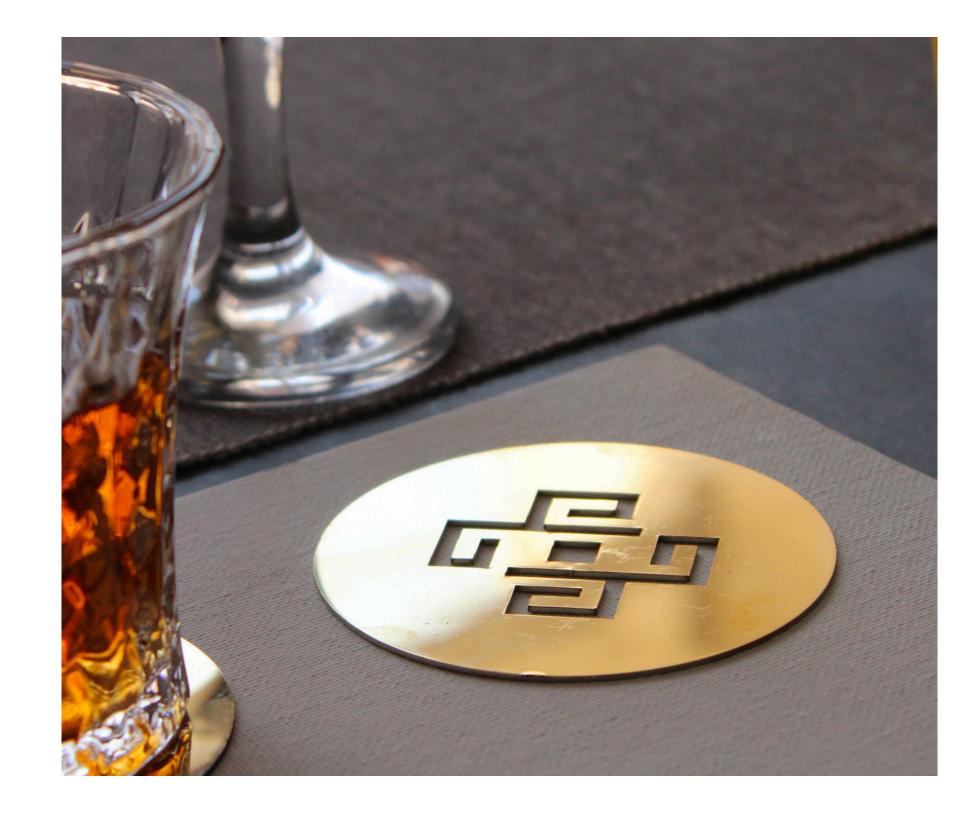

#### **BOHEMIAN COLLECTION**

CS-BH-GL-24001

CS-BH-GL-24002

CS-BH-GL-24003

CS-BH-GL-24004

CS-BH-GL-24005

CS-BH-GL-24006

CS-BH-GL-24007

CS-BH-GL-24008

CS-BH-GL-24009

CS-BH-GL-240010

CS-BH-GL-240011

CS-BH-GL-240012

**COLOUR:** GOLD COATED

MATERIAL: STAINLESS STEEL 302-GRADE

THICKNESS: 1 MM.

PRODUCT SIZE: 8cm x 8cm