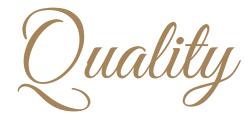

#### GEOMETRIC COLLECTION

CS-GM-GL-24001

CS-GM-GL-24002

CS-GM-GL-24003

CS-GM-GL-24004

CS-GM-GL-24005

CS-GM-GL-24006

CS-GM-GL-24007

CS-GM-GL-24008

CS-GM-GL-24009

CS-GM-GL-240010

CS-GM-GL-240011

CS-GM-GL-240012

COLOUR: GOLD COATED

MATERIAL: STAINLESS STEEL 302-GRADE

THICKNESS: 1 MM.

PRODUCT SIZE: 8cm x 8cm